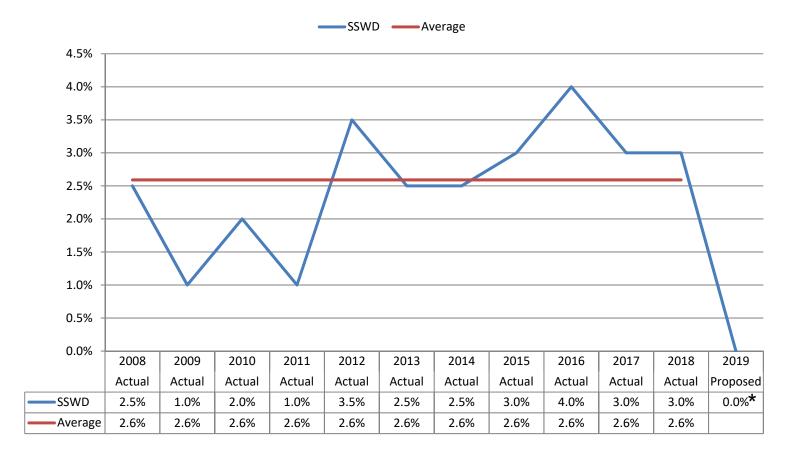

# **2019 Budget Assumptions**

|    | Key Assumptions                                      |                   | 20      | 017 | ,         |                   | 20       | 18 |           |                  | 20       | 19 |           |
|----|------------------------------------------------------|-------------------|---------|-----|-----------|-------------------|----------|----|-----------|------------------|----------|----|-----------|
| 1  | Rate Increase                                        | 4.00% \$1,700,000 |         |     | ,700,000  | 4.00% \$1,800,000 |          |    |           | ) In Process (D) |          |    |           |
| 2  | No Change in SSWD Service Boundaries                 |                   |         |     |           |                   |          |    |           |                  |          |    |           |
| 3  | New Service Connections (Growth)                     | Inc               | crease  |     | 0.52%     | I                 | ncrease  |    | 0.52%     | I                | ncrease  |    | 0.52%     |
| 4  | Water Production: (A)                                | <u>Cc</u>         | ost/AF  |     | <u>AF</u> |                   | Cost/AF  |    | <u>AF</u> |                  | Cost/AF  |    | <u>AF</u> |
|    | a. Water Supply Forecast Based on 5 Year Average     |                   |         |     |           |                   |          |    |           |                  |          |    |           |
|    | b. SSA Surface Water (City)                          | \$ !              | 559.00  |     | 1,000 AF  | \$                | 483.50   | •  | 1,000 AF  | \$               | 507.68   |    | 1,000 AF  |
|    | c. SSA Groundwater (City)                            |                   |         |     |           |                   |          |    |           |                  |          |    | 3,800 AF  |
|    | d. SSA Groundwater (Variable costs)                  | \$ <sup>•</sup>   | 110.65  | 1   | 5,000 AF  | \$                | 121.43   | 1: | 3,000 AF  | \$               | 136.51   |    | 9,200 AF  |
|    | e. NSA Surface Water (PCWA)                          | \$                | 35.00   | 1   | 2,000 AF  | \$                | 36.65    | 12 | 2,000 AF  | \$               | 38.48    |    | 12,000 AF |
|    | f. NSA Surface Water (Bureau)                        | \$                | 30.68   | 1   | 2,000 AF  | \$                | 21.26    | 12 | 2,000 AF  | \$               | 22.32    |    | 12,000 AF |
|    | g. NSA Surface Water (SJWD Treatment)                | \$ <sup>•</sup>   | 161.92  | 1   | 2,150 AF  | \$                | 176.49   | 12 | 2,150 AF  | \$               | 192.37   |    | 12,150 AF |
|    | h. NSA Groundwater (Variable costs)                  | \$                | 97.33   |     | 6,850 AF  | \$                | 112.30   | (  | 6,850 AF  | \$               | 117.12   |    | 6,850 AF  |
|    | i. NSA Bureau 215 Water                              | \$                | 74.55   |     | 150 AF    | \$                | 78.28    |    | 150 AF    | \$               | 80.26    |    | 150 AF    |
|    | j. NSA Wheel Water to Cal-AM, RLEVWD (Revenue)       | \$ (3             | 337.05) |     | 1,935 AF  | \$                | (356.14) | 2  | 2,000 AF  | \$               | (366.71) |    | 2,000 AF  |
| 5  | Anticipated Outside Water Sales, Net                 |                   |         |     | None      | \$                | 900,000  | 4  | 4,000 AF  |                  | None     |    | None      |
| 6  | Investment Yield                                     |                   |         |     | 2.00%     |                   |          |    | 2.00%     |                  |          |    | 2.00%     |
| 7  | Variable Debt Interest Rate                          |                   |         |     | 3.86%     |                   |          |    | 3.86%     |                  |          |    | 3.86%     |
| 8  | Electrical Cost Increase                             |                   |         |     | 2.50%     |                   |          |    | 2.50%     |                  |          |    | 2.00%     |
| 9  | COLA (As of May 31)                                  |                   |         |     | 0.70%     |                   |          |    | 3.00%     |                  |          |    | 0.00%     |
| 10 | ) Merit Program                                      |                   |         |     | 3.00%     |                   |          |    | 3.00%     |                  |          |    | 0.00%     |
| 11 | 2018 Compensation Study                              |                   |         |     | 0.00%     |                   |          |    | 0.00%     |                  |          | \$ | 535,000   |
| 12 | 2 Construction Inflation (B)                         |                   |         |     | 2.80%     |                   |          |    | 3.00%     |                  |          |    | 8.00%     |
| 13 | B Health Care Cost (C)                               |                   |         |     | -2.00%    |                   |          |    | 2.33%     |                  |          |    | 2.00%     |
| 14 | Tier 1 Pension Cost (% of Salaries)                  | \$37              | 73,000  |     | 21.50%    | \$                | 470,000  |    | 22.37%    | \$               | 582,000  |    | 23.00%    |
| 15 | 5 Tier 2 Pension Cost (% of Salaries)                | \$                | 7,500   |     | 16.10%    | \$                | 12,500   |    | 16.64%    | \$               | 18,000   |    | 17.10%    |
|    | 5 Tier 3 Pension Cost (% of Salaries)                | \$                | 200     |     | 6.90%     | \$                | 500      |    | 7.30%     | \$               | 900      |    | 7.30%     |
| 17 | ' New Hires                                          |                   |         |     | 4         |                   |          |    |           | -                |          |    | 3         |
| 18 | 3 Funding of Post Retirement Benefits                |                   |         | \$  | 472,200   |                   |          | \$ | 560,000   |                  |          | \$ | 580,000   |
| 19 | 2018 Compensation Study is currently in process      |                   |         |     |           |                   |          |    |           |                  |          |    |           |
| Fo | otnotes:                                             |                   |         |     |           |                   |          |    |           |                  |          |    |           |
| (A | ) SSA = South Service Area; NSA = North Service Area |                   |         |     |           |                   |          |    |           |                  |          |    |           |
| (B | ) 20 Cities CCI Index, Source: ENR                   |                   |         |     |           |                   |          |    |           |                  |          |    |           |
| (C | ) From UnitedHealthcare to HealthNet Smart Care HMO  |                   |         |     |           |                   |          |    |           |                  |          |    |           |
| (D | ) 2018 Rate Study is currently in process            |                   |         |     |           |                   |          |    |           |                  |          |    |           |