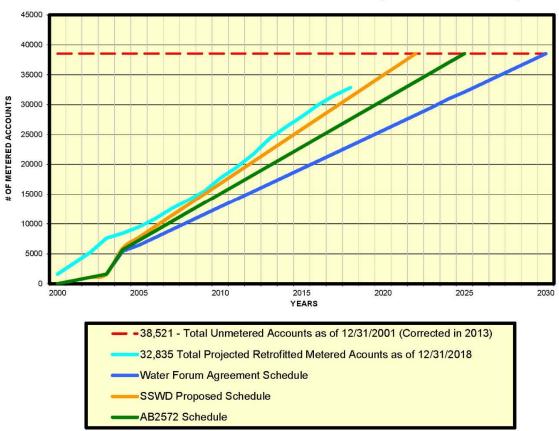

rogram (\$2k), Education Assistance (\$3k), OT Meals (\$3k).

#### O&M Expense Detail OPEB



2016 - 2017 reduction due to a combination of – reduced projected liability and higher earnings inception-to-date; offset by a reduced UAAL amortization from 22 years down to 10 years. 2018 and 2019 increase due to a reduced discount rate (7.0% in 2015, 6.5% in 2017, 2018 and 2019); increased health care costs; increased participants, and a change in demographic assumptions.

# **CIP Budget**

#### CIP Project Costs 2013 to 2020



Discussion of individual line items appears on subsequent pages.

#### CIP Budget Water Meter Retrofit Program



Meters installed in 2018 are expected to be 1,285. Meters expected to be installed in 2019 and 2020 is 1,015 each year.

#### Water Meter Retrofit Program



#### SSWD 30 YEAR METERING PLAN (RESIDENTIAL)

2018 Meters added – 1,955; 1,270 meter retrofit program, 15 voluntary and 670 main replacement project.
2019 Meters added – 1,327; 1,000 meter retrofit program, 15 voluntary and 312 main replacement project.
2020 Meters added – 1,424; 1,000 meter retrofit program, 15 voluntary and 409 main replacement project.

## CIP Project Detail Meter Replacement & Repair Costs

| 5-Year          | 5-Year     | 5-Year     | AMP               | Budget            | Forecast |
|-----------------|------------|------------|-------------------|-------------------|----------|
| <br>Low         | High       | Average    | 2019              | 2019              | 2020     |
| \$<br>80,975 \$ | 715,337 \$ | 268,900 \$ | 404,926 <b>\$</b> | <b>100,000</b> \$ | 100,0