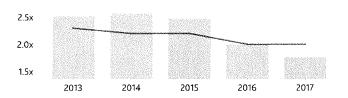

District debt service payments are forecast to be \$7.4 million in 2019. See Attachment 3, slide 55.

The 2019 Budget and 2020 CIP Forecast are presented in the following order in the attached PowerPoint presentation (Attachment 3):