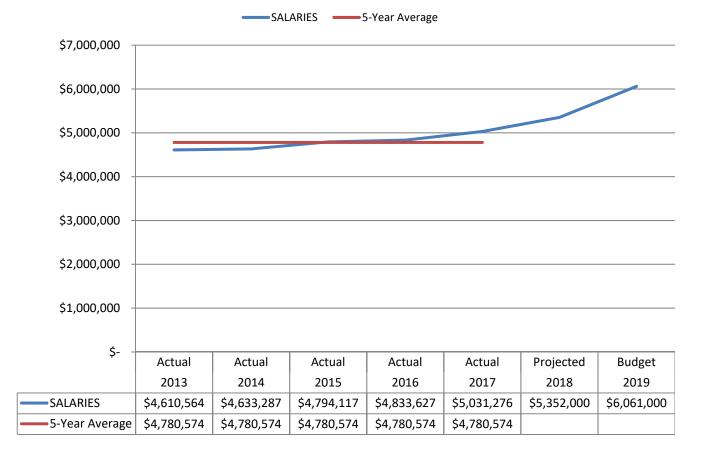

The 2018 Budget includes \$23.2 million for O&M expenses and presumes water production of 33,000 Acre-Feet, 2,000 of which is to be wholesaled to a neighboring water purveyor. Total water production estimates also presume the purchase of 12,150 acre-feet of surface water in the North Service Area and 1,000 acre-feet in the South Service Area. Staffing levels are requested to increase by 3 in 2019. While no COLA increase or merit increase is requested for 2019, the Budget assumes an equity adjustment of \$535,000 based on the median results of the 2018 Compensation Survey (Survey) effective January 1, 2019. Salary Band increases are set at the middle of the third quartile based on the Survey. See Attachment 3, slides 22 - 31 for more detail.

# 2019 Budget

| <b>Operations and Maintenance Budget</b> | 2019 Budget  |
|------------------------------------------|--------------|
| Water Costs                              | \$5,722,000  |
| Salaries                                 | 6,061,000    |
| Employee Benefits                        | 2,995,000    |
| Employer Taxes and Insurance             | 560,000      |
| OPEB                                     | 580,000      |
| Engineering and Construction Services    | 2,552,000    |
| Public Outreach & Conservation           | 530,000      |
| Other                                    | 4,241,000    |
| Total                                    | \$23,241,000 |

# **CHANGES FROM NOVEMBER**

|                                         | Prior<br>2019       | Current<br>2019 |           |
|-----------------------------------------|---------------------|-----------------|-----------|
| O & M Costs                             | Budget              | Budget          | Changes   |
| WATER COSTS                             | \$<br>5,722,000 \$  | 5,722,000       | \$ -      |
| SALARIES <sup>1</sup>                   | 6,036,000           | 6,061,000       | 25,000    |
| EMPLOYEE BENEFITS <sup>2</sup>          | 2,990,000           | 2,995,000       | 5,000     |
| EMPLOYER TAXES & INSURANCE <sup>2</sup> | 558,000             | 560,000         | 2,000     |
| ОРЕВ                                    | 580,000             | 580,000         | -         |
| ENGINEERING & CONSTRUCTION SERVICES     | 2,552,000           | 2,552,000       | -         |
| PUBLIC OUTREACH & CONSERVATION          | 530,000             | 530,000         | -         |
| OTHER                                   | <br>4,241,000       | 4,241,000       | -         |
|                                         | \$<br>23,209,000 \$ | 3 23,241,000    | \$ 32,000 |

- 1. Based on December 7, 2018 Board Action on Compensation Study.
- Based on \$25k salary increase Pension, FICA, Workers Comp 2. Insurance.