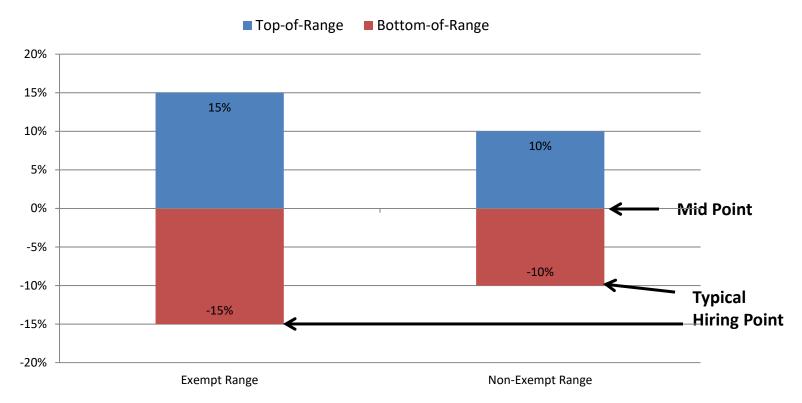

Mr. Bills explained that there was a 30% differential for salaried employees, and a 20% differential for non-salaried employees, that is 30% or 20% below the maximum salary band limit.

Discussion ensued regarding the salary bands.