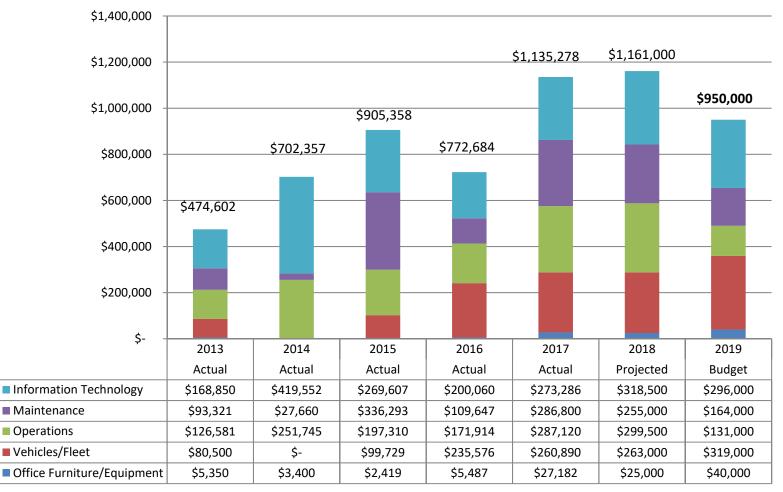

| Operating Capital Budget       | 2019 Budget |
|--------------------------------|-------------|
| Information Technology         | \$296,000   |
| Maintenance                    | 164,000     |
| Operations                     | 131,000     |
| Vehicles and Fleet             | 319,000     |
| Office Furniture and Equipment | 40,000      |
| Total                          | \$950,000   |

# **2018 Projected Actual and Highlights**

|                                    | Approved<br>2018 Budget<br>\$ Millions | Projected<br>2018 Actual<br>\$ Millions | Projected<br>Unspent<br>% |
|------------------------------------|----------------------------------------|-----------------------------------------|---------------------------|
| Operations & Maintenance Budget    | \$21.9                                 | \$21.0                                  | (4.1)                     |
| Capital Improvement Program Budget | 19.1                                   | 18.2                                    | (4.7)                     |
| Operating Capital Program Budget   | 1.2                                    | 1.1                                     | (8.3)                     |
| Debt Service Budget                | 7.7                                    | 7.6                                     | <u>(1.3)</u>              |
| Total                              | <u>\$49.9</u>                          | <u>\$47.9</u>                           | <u>(4.0)</u>              |