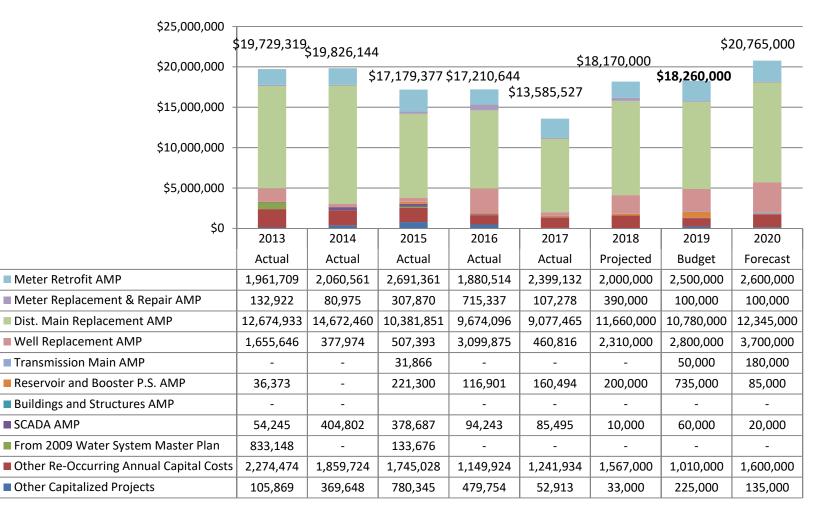

| Capital Improvement Program Budget | 2019 Budget  |
|------------------------------------|--------------|
| Production (Source of Supply)      | \$3,870,000  |
| Transmission                       | 50,000       |
| Storage                            | 735,000      |
| Distribution                       | 13,500,000   |
| Special Projects                   | 105,000      |
| Total                              | \$18,260,000 |

# **CHANGES FROM NOVEMBER**

| CIP Projects                                         | Prior<br>Budget<br>2019 | udget Budget  |                |  |
|------------------------------------------------------|-------------------------|---------------|----------------|--|
| Other Capitalized Projects <sup>1</sup>              | \$ 275,000              | \$ 225,000    | \$ (50,000)    |  |
| Other Re-Occurring Annual Capital Costs <sup>2</sup> | 870,000                 | 1,010,000     | 140,000        |  |
| From 2009 Water System Master Plan                   | -                       | -             | -              |  |
| SCADA AMP                                            | 60,000                  | 60,000        | -              |  |
| Buildings and Structures AMP                         | -                       | -             | -              |  |
| Reservoir and Booster P.S. AMP                       | 735,000                 | 735,000       | -              |  |
| Transmission Main AMP                                | 50,000                  | 50,000        | -              |  |
| Well Replacement AMP                                 | 2,800,000               | 2,800,000     | -              |  |
| Dist. Main Replacement AMP <sup>3</sup>              | 12,180,000              | 10,780,000    | (1,400,000)    |  |
| Meter Replacement & Repair AMP                       | 100,000                 | 100,000       | -              |  |
| Meter Retrofit AMP                                   | 2,500,000               | 2,500,000     |                |  |
| Total CIP                                            | \$ 19,570,000           | \$ 18,260,000 | \$ (1,310,000) |  |

- 1. Removed double counting of the Antelope Garden Destruction Project.
- 2. Well destruction costs deferred from 2018.
- 3. Based on final bids received for the Jonas Distribution Main Project, costs reduced by \$1.4 million.