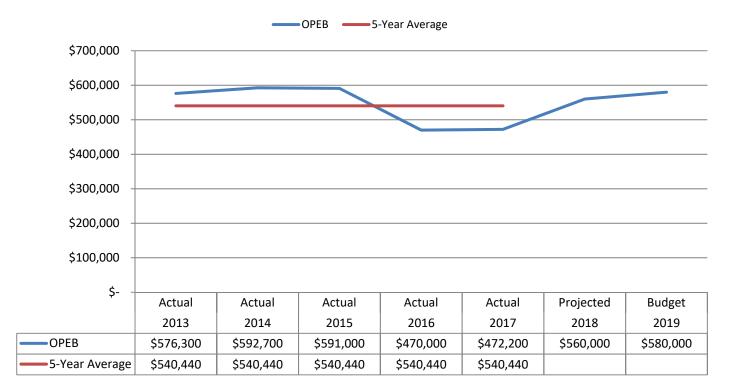

# 2019 Budget

| <b>Operations and Maintenance Budget</b> | 2019 Budget  |
|------------------------------------------|--------------|
| Water Costs                              | \$5,722,000  |
| Salaries                                 | 6,061,000    |
| Employee Benefits                        | 2,995,000    |
| Employer Taxes and Insurance             | 560,000      |
| OPEB                                     | 580,000      |
| Engineering and Construction Services    | 2,552,000    |
| Public Outreach & Conservation           | 530,000      |
| Other                                    | 4,241,000    |
| Total                                    | \$23,241,000 |

#### Fiscal Impact:

If adopted as presented, the 2019 O&M budget would be \$23.2 million, including funding other post-employment benefits of \$0.58 million; the 2019 CIP budget would be \$18.3 million; the 2019 OCB budget would be \$1.0 million, and the 2019 debt service forecast would be \$7.4 million. The total of all four budgets would be \$49.9 million. Revenues are projected to be \$48.1 million resulting in a planned drawdown of reserves of \$1.8 million. Projected reserve level at the end of 2019 is expected to be \$41.2 million.