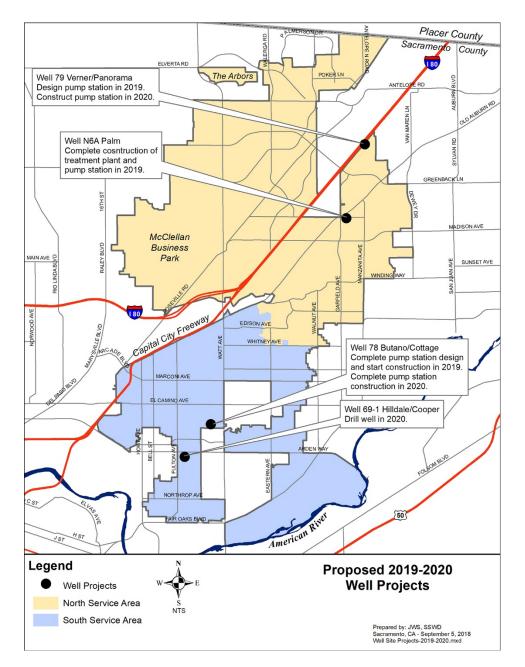

### **ATTACHMENT 1 (continued)**

Edison Meadows Distribution Main Project

Jonas Distribution Main Project

Thor Distribution Project

Arcade Creek Crossing

Well 78, 69-1, 79 and N6A – Treatment, Drilling and Pump Stations

#### **Budget Will Allow the District to Accomplish the Following:**

- Water Deliveries of 33,000 AF
  - > 31,000 AF to Customers
  - > 2,000 AF Wheeled to Cal-American
- Follow modified asset management plans for replacing water infrastructure assets, to include:
  - For 2019, replace up to 4.3 miles of Distribution Main Lines, including approximately 312 Meters
  - Install an Additional 1,000 Water Meter Retrofits plus 15 Voluntary
  - Complete Palm Well Pumping Facility Construction
  - Continue Work on Butano Well Pumping Facility Design & Construction
  - Continue Work on Verner Well Pumping Facility Design
  - Rehab River College Well and Northrop Well
  - Destroy 3 5 Abandoned Well Sites