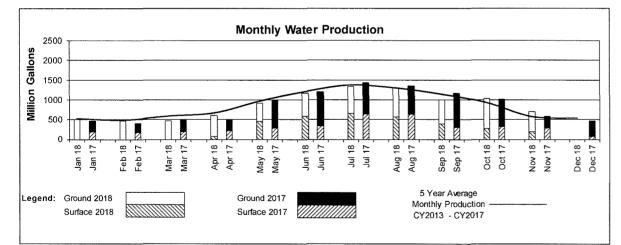

| 701.040                                      | 23.368            | 7.337                                    |
| Dec   |                    |               |                   |              |                |                   |                                              |                   |                                          |
| MG    | 3216.506           | 2198.901      | 5,415.407         | 0.000        | 4139.944       | 4,139.944         | 9555.351                                     | 28.609            |                                          |
| AF    | 9,871.094          | 6,748.179     | 16,619.274        | 0.000        | 12,705.022     | 12,705.022        | 29,324.295                                   |                   |                                          |



\* North Service Area (North Highlands, Northridge, McClellan Park and The Arbors)

\*\* South Service Area (Town and Country)

\*\*\*The surface water delivery quantities are reported from SJWD's monthly records.

Notes: Reported production values do not include water wheeled/sold to other purveyors.

The reporting periods for groundwater production may differ from the calendar month beginning/end dates and will vary year-to-year.

The previously reported North Service Area surface water total for April 2018 was adjusted to include 6.279 MG of water used to disinfect and flush the Antelope Transmission Pipeline, which bypassed the C-Bar-C flow meter.

| <b>VV</b> O-1 |  |
|---------------|--|
|               |  |
|               |  |
|               |  |
|               |  |
| Differenc