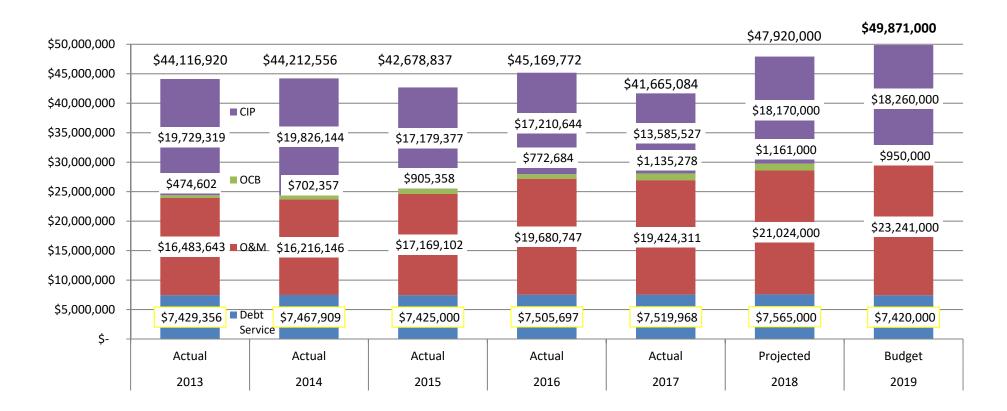

The 2018 Budget includes \$23.2 million for O&M expenses and presumes water production of 33,000 Acre-Feet, 2,000 of which is to be wholesaled to a neighboring water purveyor. Total water production estimates also presume the purchase of 12,150 acre-feet of surface water in the North Service Area and 1,000 acre-feet in the South Service Area. Staffing levels are requested to increase by 3 in 2019. While no COLA increase or merit increase is requested for 2019, the Budget assumes an equity adjustment of \$535,000 based on the median results of the 2018 Compensation Survey (Survey) effective January 1, 2019. Salary Band increases are set at the middle of the third quartile based on the Survey. See Attachment 3, slides 22 - 31 for more detail.

The 2019 Budget includes \$18.3 million for CIP projects. Major projects are listed on Exhibit 1 and Attachment 3, slides 34 – 46.

Draft Final Budget 2019 December 11, 2018 Page 3 of 3

The 2019 Budget includes \$1.0 million for OCB projects. OCB projects comprise fleet purchases, computer hardware/software purchases, building maintenance and operating equipment purchases. All OCB projects are listed on Exhibit A and Attachment 3, slides 48 - 53.

District debt service payments are forecast to be \$7.4 million in 2019. See Attachment 3, slide 55.

The 2019 Budget and 2020 CIP Forecast are presented in the following order in the attached PowerPoint presentation (Attachment 3):

#### Fiscal Impact:

If adopted as presented, the 2019 O&M budget would be \$23.2 million, including funding other post-employment benefits of \$0.58 million; the 2019 CIP budget would be \$18.3 million; the 2019 OCB budget would be \$1.0 million, and the 2019 debt service forecast would be \$7.4 million. The total of all four budgets would be \$49.9 million. Revenues are projected to be \$48.1 million resulting in a planned drawdown of reserves of \$1.8 million. Projected reserve level at the end of 2019 is expected to be \$41.2 million.

# 2019 Budget

| <b>Operations and Maintenance Budget</b> | 2019 Budget  |
|------------------------------------------|--------------|
| Water Costs                              | \$5,722,000  |
| Salaries                                 | 6,061,000    |
| Employee Benefits                        | 2,995,000    |
| Employer Taxes and Insurance             | 560,000      |
| OPEB                                     | 580,000      |
| Engineering and Construction Services    | 2,552,000    |
| Public Outreach & Conservation           | 530,000      |
| Other                                    | 4,241,000    |
| Total                                    | \$23,241,000 |

| Capital Improvement Program Budget | 2019 Budget  |
|------------------------------------|--------------|
| Production (Source of Supply)      | \$3,870,000  |
| Transmission                       | 50,000       |
| Storage                            | 735,000      |
| Distribution                       | 13,500,000   |
| Special Projects                   | 105,000      |
| Total                              | \$18,260,000 |

| Operating Capital Budget       | 2019 Budget |
|--------------------------------|-------------|
| Information Technology         | \$296,000   |
| Maintenance                    | 164,000     |
| Operations                     | 131,000     |
| Vehicles and Fleet             | 319,000     |
| Office Furniture and Equipment | 40,000      |
| Total                          | \$950,000   |

| Debt Service Forecast | \$7,420,000 |
|-----------------------|-------------|
|                       |             |

| Total 2019 Budget |  | \$49,871,000 |
|-------------------|--|--------------|
| Total 2017 Duaget |  | + ,          |