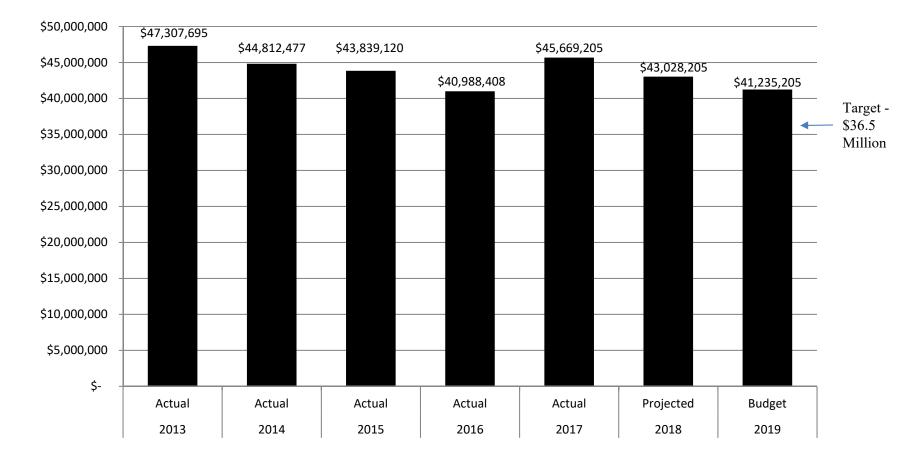

#### **Discussion:**

The 2018 Water Rate Study discussion will pick up again in January 2019. As the District is about to end its fiscal year and with reserve balance funds being a critical component of 2019 rate adjustments, staff and the consultant felt it would be better to defer the discussion until staff had a draft final 2018 reserve balance amount.

#### Fiscal Impact:

If adopted as presented, the 2019 O&M budget would be \$23.2 million, including funding other post-employment benefits of \$0.58 million; the 2019 CIP budget would be \$18.3 million; the 2019 OCB budget would be \$1.0 million, and the 2019 debt service forecast would be \$7.4 million. The total of all four budgets would be \$49.9 million. Revenues are projected to be \$48.1 million resulting in a planned drawdown of reserves of \$1.8 million. Projected reserve level at the end of 2019 is expected to be \$41.2 million.

#### 2019 Budget

|                                    | 2017 Actual   | 2017 Amended<br>Budget | Actual As Of<br>10/31/18 | 2018 Projected | 2018 Approved<br>Budget | 2019 Proposed<br>Budget |
|------------------------------------|---------------|------------------------|--------------------------|----------------|-------------------------|-------------------------|
| Water Sales Charge                 | \$ 12,543,644 | \$ 11,952,000          | \$ 11,233,049            | \$ 13,235,000  | \$ 12,489,000           | \$ 13,304,000           |
| Water Service Charge               | 6,365,984     | 7,146,000              | 5,280,170                | 6,458,000      | 6,752,000               | 6,492,000               |
| Capital Facilities/Debt Repayment  | 23,498,931    | 22,977,000             | 20,067,221               | 24,444,000     | 24,557,000              | 24,571,000              |
| Wheeling Water Charge              | 675,830       | 633,000                | 329,835                  | 530,000        | 175,000                 | 730,000                 |
| Other Charges for Services         | 1,077,174     | 1,018,000              | 867,415                  | 1,068,000      | 1,047,000               | 1,074,000               |
| Income From Customers              | 44,161,563    | 43,726,000             | 37,777,690               | 45,735,000     | 45,020,000              | 46,171,000              |
| Water Transfers                    | -             | 1,992,000              | -                        | 900,000        | -                       | -                       |
| Interest Income                    | 571,716       | 820,000                | 288,066                  | 494,000        | 899,000                 | 932,000                 |
| Other Income (Leases, Cells, Etc.) | 452,653       | 250,000                | 371,203                  | 450,000        | 266,000                 | 400,000                 |
| Facility Development Charges       | 135,073       | 500,000                | 116,284                  | 300,000        | 300,000                 | 300,000                 |
| Grant Income                       | 1,087,746     | 210,000                | 17,053                   |                | -                       | 275,000                 |
| Total Other Income                 | 2,247,188     | 3,772,000              | 792,606                  | 2,144,000      | 1,465,000               | 1,907,000               |
| Total Revenue                      | \$ 46,408,751 | \$ 47,498,000          | \$ 38,570,296            | \$ 47,879,000  | \$ 46,485,000           | \$ 48,078,000           |
| Budgets:                           |               |                        |                          |                |                         |                         |
| <b>Operations and Maintenance</b>  | 19,424,311    | 21,311,000             | 16,204,588               | 21,024,000     | 21,860,000              | 23,241,000              |
| Capital Improvement Program        | 13,585,527    | 16,975,000             | 11,856,016               | 18,170,000     | 19,160,000              | 18,260,000              |
| <b>Operating Capital Program</b>   | 1,135,278     | 1,166,000              | 631,617                  | 1,161,000      | 1,161,000               | 950,000                 |
| Debt Service (Forecast)            | 7,519,968     | 7,770,000              | 2,625,864                | 7,565,000      | 7,700,000               | 7,420,000               |
| McClellan BP Settlement            |               |                        |                          | 2,600,000      |                         |                         |
| Total Costs                        | 41,665,084    | 47,222,000             | 31,318,085               | 50,520,000     | 49,881,000              | 49,871,000              |
| Change in Reserve Balance          | 4,743,667     | 276,000                | 7,252,211                | (2,641,000)    | (3,396,000)             | (1,793,000)             |
| Reserve (Cash) Balance             | \$ 45,669,205 | \$ 41,264,408          | \$ 48,452,890            | \$ 46,576,375  | \$ 41,566,409           | \$ 41,235,205           |
| Refunding 2009B                    |               |                        | \$ (3,548,170)           | \$ (3,548,170) |                         |                         |
|                                    | \$ 45,669,205 | <u>\$ 41,264,408</u>   | <u>\$ 44,904,720</u>     | \$ 43,028,205  | \$ 41,566,409           | <u>\$ 41,235,205</u>    |
|                                    |               |                        |                          |                |                         |                         |