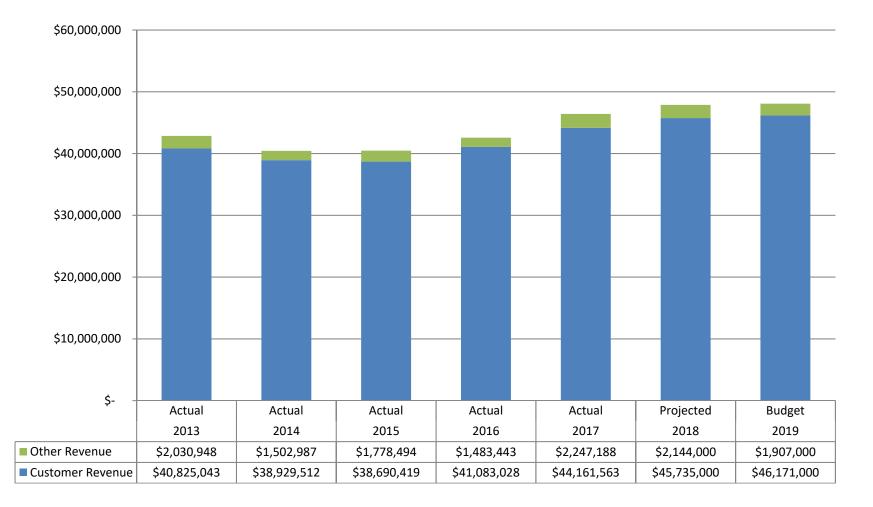

#### 2019 Budget

|                                    | 2017 Actual   | 2017 Amended<br>Budget | Actual As Of<br>10/31/18 | 2018 Projected | 2018 Approved<br>Budget | 2019 Proposed<br>Budget |
|------------------------------------|---------------|------------------------|--------------------------|----------------|-------------------------|-------------------------|
| Water Sales Charge                 | \$ 12,543,644 | \$ 11,952,000          | \$ 11,233,049            | \$ 13,235,000  | \$ 12,489,000           | \$ 13,304,000           |
| Water Service Charge               | 6,365,984     | 7,146,000              | 5,280,170                | 6,458,000      | 6,752,000               | 6,492,000               |
| Capital Facilities/Debt Repayment  | 23,498,931    | 22,977,000             | 20,067,221               | 24,444,000     | 24,557,000              | 24,571,000              |
| Wheeling Water Charge              | 675,830       | 633,000                | 329,835                  | 530,000        | 175,000                 | 730,000                 |
| Other Charges for Services         | 1,077,174     | 1,018,000              | 867,415                  | 1,068,000      | 1,047,000               | 1,074,000               |
| Income From Customers              | 44,161,563    | 43,726,000             | 37,777,690               | 45,735,000     | 45,020,000              | 46,171,000              |
| Water Transfers                    | -             | 1,992,000              | -                        | 900,000        | -                       | -                       |
| Interest Income                    | 571,716       | 820,000                | 288,066                  | 494,000        | 899,000                 | 932,000                 |
| Other Income (Leases, Cells, Etc.) | 452,653       | 250,000                | 371,203                  | 450,000        | 266,000                 | 400,000                 |
| Facility Development Charges       | 135,073       | 500,000                | 116,284                  | 300,000        | 300,000                 | 300,000                 |
| Grant Income                       | 1,087,746     | 210,000                | 17,053                   |                | -                       | 275,000                 |
| Total Other Income                 | 2,247,188     | 3,772,000              | 792,606                  | 2,144,000      | 1,465,000               | 1,907,000               |
| Total Revenue                      | \$ 46,408,751 | \$ 47,498,000          | \$ 38,570,296            | \$ 47,879,000  | \$ 46,485,000           | \$ 48,078,000           |
| Budgets:                           |               |                        |                          |                |                         |                         |
| <b>Operations and Maintenance</b>  | 19,424,311    | 21,311,000             | 16,204,588               | 21,024,000     | 21,860,000              | 23,241,000              |
| Capital Improvement Program        | 13,585,527    | 16,975,000             | 11,856,016               | 18,170,000     | 19,160,000              | 18,260,000              |
| <b>Operating Capital Program</b>   | 1,135,278     | 1,166,000              | 631,617                  | 1,161,000      | 1,161,000               | 950,000                 |
| Debt Service (Forecast)            | 7,519,968     | 7,770,000              | 2,625,864                | 7,565,000      | 7,700,000               | 7,420,000               |
| McClellan BP Settlement            |               |                        |                          | 2,600,000      |                         |                         |
| Total Costs                        | 41,665,084    | 47,222,000             | 31,318,085               | 50,520,000     | 49,881,000              | 49,871,000              |
| Change in Reserve Balance          | 4,743,667     | 276,000                | 7,252,211                | (2,641,000)    | (3,396,000)             | (1,793,000)             |
| Reserve (Cash) Balance             | \$ 45,669,205 | \$ 41,264,408          | \$ 48,452,890            | \$ 46,576,375  | \$ 41,566,409           | \$ 41,235,205           |
| Refunding 2009B                    |               |                        | \$ (3,548,170)           | \$ (3,548,170) |                         |                         |
|                                    | \$ 45,669,205 | <u>\$ 41,264,408</u>   | <u>\$ 44,904,720</u>     | \$ 43,028,205  | \$ 41,566,409           | <u>\$ 41,235,205</u>    |
|                                    |               |                        |                          |                |                         |                         |