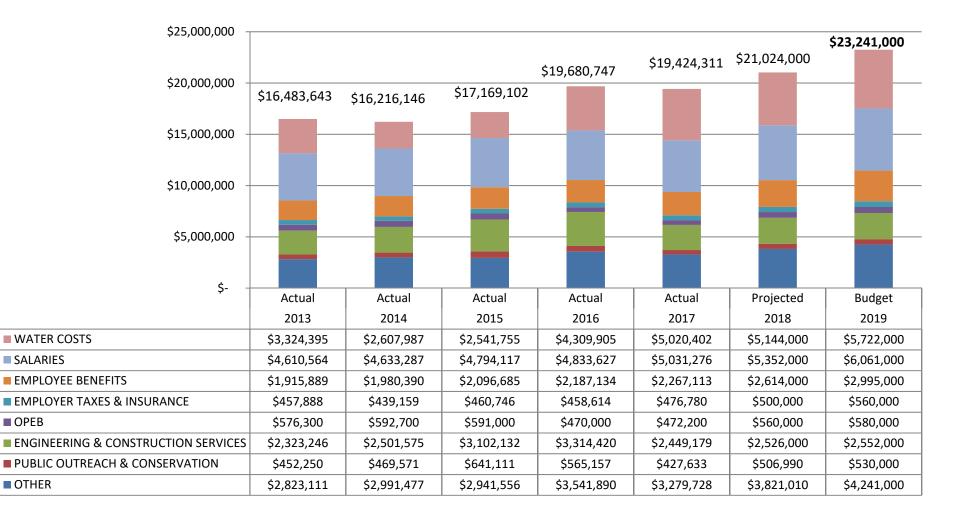

The 2018 Budget includes \$23.2 million for O&M expenses and presumes water production of 33,000 Acre-Feet, 2,000 of which is to be wholesaled to a neighboring water purveyor. Total water production estimates also presume the purchase of 12,150 acre-feet of surface water in the North Service Area and 1,000 acre-feet in the South Service Area. Staffing levels are requested to increase by 3 in 2019. While no COLA increase or merit increase is requested for 2019, the Budget assumes an equity adjustment of \$535,000 based on the median results of the 2018 Compensation Survey (Survey) effective January 1, 2019. Salary Band increases are set at the middle of the third quartile based on the Survey. See Attachment 3, slides 22 - 31 for more detail.

#### Fiscal Impact:

If adopted as presented, the 2019 O&M budget would be \$23.2 million, including funding other post-employment benefits of \$0.58 million; the 2019 CIP budget would be \$18.3 million; the 2019 OCB budget would be \$1.0 million, and the 2019 debt service forecast would be \$7.4 million. The total of all four budgets would be \$49.9 million. Revenues are projected to be \$48.1 million resulting in a planned drawdown of reserves of \$1.8 million. Projected reserve level at the end of 2019 is expected to be \$41.2 million.

# 2019 Budget

| <b>Operations and Maintenance Budget</b> | 2019 Budget  |
|------------------------------------------|--------------|
| Water Costs                              | \$5,722,000  |
| Salaries                                 | 6,061,000    |
| Employee Benefits                        | 2,995,000    |
| Employer Taxes and Insurance             | 560,000      |
| OPEB                                     | 580,000      |
| Engineering and Construction Services    | 2,552,000    |
| Public Outreach & Conservation           | 530,000      |
| Other                                    | 4,241,000    |
| Total                                    | \$23,241,000 |

# **CHANGES FROM NOVEMBER**

|                                         | Prior<br>2019       | Current<br>2019 |           |
|-----------------------------------------|---------------------|-----------------|-----------|
| O & M Costs                             | Budget              | Budget          | Changes   |
| WATER COSTS                             | \$<br>5,722,000 \$  | 5,722,000       | \$ -      |
| SALARIES <sup>1</sup>                   | 6,036,000           | 6,061,000       | 25,000    |
| EMPLOYEE BENEFITS <sup>2</sup>          | 2,990,000           | 2,995,000       | 5,000     |
| EMPLOYER TAXES & INSURANCE <sup>2</sup> | 558,000             | 560,000         | 2,000     |
| ОРЕВ                                    | 580,000             | 580,000         | -         |
| ENGINEERING & CONSTRUCTION SERVICES     | 2,552,000           | 2,552,000       | -         |
| PUBLIC OUTREACH & CONSERVATION          | 530,000             | 530,000         | -         |
| OTHER                                   | <br>4,241,000       | 4,241,000       | -         |
|                                         | \$<br>23,209,000 \$ | 3 23,241,000    | \$ 32,000 |