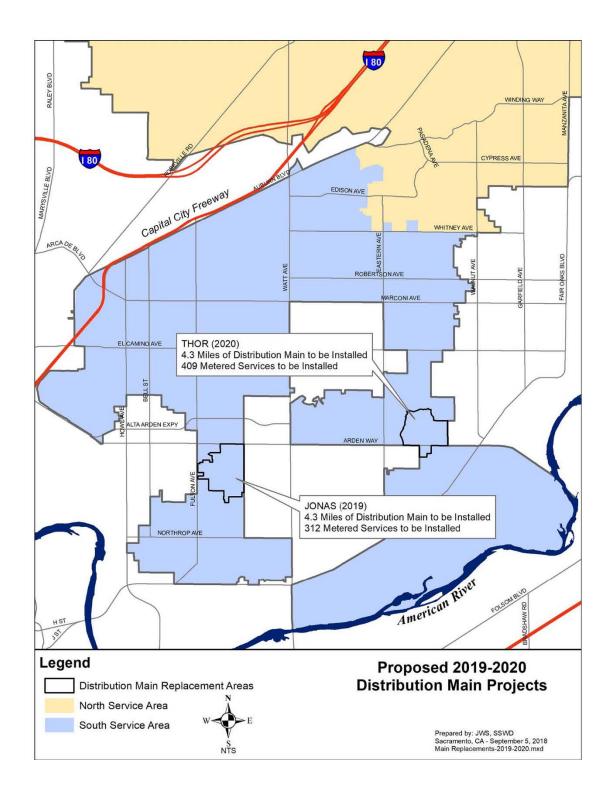

### **ATTACHMENT 1 (continued)**

Edison Meadows Distribution Main Project

Jonas Distribution Main Project

Thor Distribution Project

Arcade Creek Crossing

Well 78, 69-1, 79 and N6A – Treatment, Drilling and Pump Stations