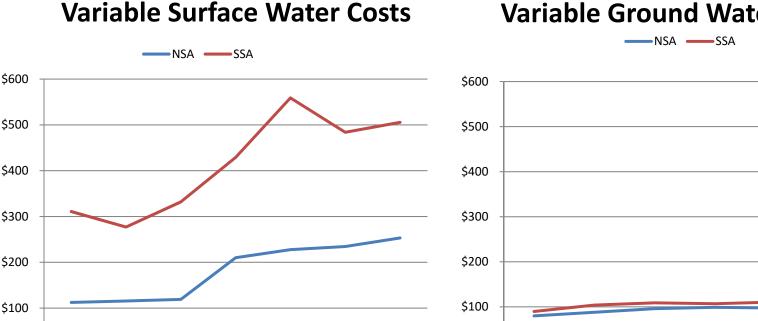

# **2019 Budget Assumptions**

|    | Key Assumptions                                      |                   | 20      | 017 | ,         |                   | 20       | 18 |           |                  | 20       | 19 |           |
|----|------------------------------------------------------|-------------------|---------|-----|-----------|-------------------|----------|----|-----------|------------------|----------|----|-----------|
| 1  | Rate Increase                                        | 4.00% \$1,700,000 |         |     | ,700,000  | 4.00% \$1,800,000 |          |    |           | ) In Process (D) |          |    |           |
| 2  | No Change in SSWD Service Boundaries                 |                   |         |     |           |                   |          |    |           |                  |          |    |           |
| 3  | New Service Connections (Growth)                     | Inc               | crease  |     | 0.52%     | I                 | ncrease  |    | 0.52%     | I                | ncrease  |    | 0.52%     |
| 4  | Water Production: (A)                                | <u>Cc</u>         | ost/AF  |     | <u>AF</u> |                   | Cost/AF  |    | <u>AF</u> |                  | Cost/AF  |    | <u>AF</u> |
|    | a. Water Supply Forecast Based on 5 Year Average     |                   |         |     |           |                   |          |    |           |                  |          |    |           |
|    | b. SSA Surface Water (City)                          | \$ !              | 559.00  |     | 1,000 AF  | \$                | 483.50   | •  | 1,000 AF  | \$               | 507.68   |    | 1,000 AF  |
|    | c. SSA Groundwater (City)                            |                   |         |     |           |                   |          |    |           |                  |          |    | 3,800 AF  |
|    | d. SSA Groundwater (Variable costs)                  | \$ <sup>•</sup>   | 110.65  | 1   | 5,000 AF  | \$                | 121.43   | 1: | 3,000 AF  | \$               | 136.51   |    | 9,200 AF  |
|    | e. NSA Surface Water (PCWA)                          | \$                | 35.00   | 1   | 2,000 AF  | \$                | 36.65    | 12 | 2,000 AF  | \$               | 38.48    |    | 12,000 AF |
|    | f. NSA Surface Water (Bureau)                        | \$                | 30.68   | 1   | 2,000 AF  | \$                | 21.26    | 12 | 2,000 AF  | \$               | 22.32    |    | 12,000 AF |
|    | g. NSA Surface Water (SJWD Treatment)                | \$ <sup>•</sup>   | 161.92  | 1   | 2,150 AF  | \$                | 176.49   | 12 | 2,150 AF  | \$               | 192.37   |    | 12,150 AF |
|    | h. NSA Groundwater (Variable costs)                  | \$                | 97.33   |     | 6,850 AF  | \$                | 112.30   | (  | 6,850 AF  | \$               | 117.12   |    | 6,850 AF  |
|    | i. NSA Bureau 215 Water                              | \$                | 74.55   |     | 150 AF    | \$                | 78.28    |    | 150 AF    | \$               | 80.26    |    | 150 AF    |
|    | j. NSA Wheel Water to Cal-AM, RLEVWD (Revenue)       | \$ (3             | 337.05) |     | 1,935 AF  | \$                | (356.14) | 2  | 2,000 AF  | \$               | (366.71) |    | 2,000 AF  |
| 5  | Anticipated Outside Water Sales, Net                 |                   |         |     | None      | \$                | 900,000  | 4  | 4,000 AF  |                  | None     |    | None      |
| 6  | Investment Yield                                     |                   |         |     | 2.00%     |                   |          |    | 2.00%     |                  |          |    | 2.00%     |
| 7  | Variable Debt Interest Rate                          |                   |         |     | 3.86%     |                   |          |    | 3.86%     |                  |          |    | 3.86%     |
| 8  | Electrical Cost Increase                             |                   |         |     | 2.50%     |                   |          |    | 2.50%     |                  |          |    | 2.00%     |
| 9  | COLA (As of May 31)                                  |                   |         |     | 0.70%     |                   |          |    | 3.00%     |                  |          |    | 0.00%     |
| 10 | ) Merit Program                                      |                   |         |     | 3.00%     |                   |          |    | 3.00%     |                  |          |    | 0.00%     |
| 11 | 2018 Compensation Study                              |                   |         |     | 0.00%     |                   |          |    | 0.00%     |                  |          | \$ | 535,000   |
| 12 | 2 Construction Inflation (B)                         |                   |         |     | 2.80%     |                   |          |    | 3.00%     |                  |          |    | 8.00%     |
| 13 | B Health Care Cost (C)                               |                   |         |     | -2.00%    |                   |          |    | 2.33%     |                  |          |    | 2.00%     |
| 14 | Tier 1 Pension Cost (% of Salaries)                  | \$37              | 73,000  |     | 21.50%    | \$                | 470,000  |    | 22.37%    | \$               | 582,000  |    | 23.00%    |
| 15 | 5 Tier 2 Pension Cost (% of Salaries)                | \$                | 7,500   |     | 16.10%    | \$                | 12,500   |    | 16.64%    | \$               | 18,000   |    | 17.10%    |
|    | 5 Tier 3 Pension Cost (% of Salaries)                | \$                | 200     |     | 6.90%     | \$                | 500      |    | 7.30%     | \$               | 900      |    | 7.30%     |
| 17 | ' New Hires                                          |                   |         |     | 4         |                   |          |    |           | -                |          |    | 3         |
| 18 | 3 Funding of Post Retirement Benefits                |                   |         | \$  | 472,200   |                   |          | \$ | 560,000   |                  |          | \$ | 580,000   |
| 19 | 2018 Compensation Study is currently in process      |                   |         |     |           |                   |          |    |           |                  |          |    |           |
| Fo | otnotes:                                             |                   |         |     |           |                   |          |    |           |                  |          |    |           |
| (A | ) SSA = South Service Area; NSA = North Service Area |                   |         |     |           |                   |          |    |           |                  |          |    |           |
| (B | ) 20 Cities CCI Index, Source: ENR                   |                   |         |     |           |                   |          |    |           |                  |          |    |           |
| (C | ) From UnitedHealthcare to HealthNet Smart Care HMO  |                   |         |     |           |                   |          |    |           |                  |          |    |           |
| (D | ) 2018 Rate Study is currently in process            |                   |         |     |           |                   |          |    |           |                  |          |    |           |