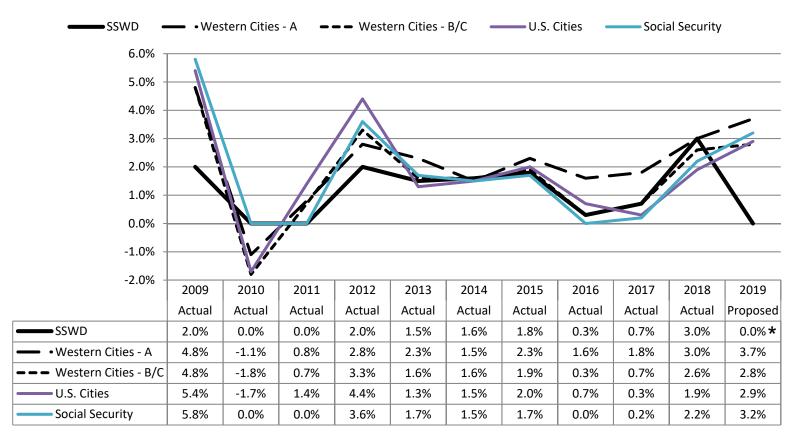

# **2019 Budget Assumptions**

|    | Key Assumptions                                      |                   | 20      | 017 | ,         |                   | 20       | 18 |           |                  | 20       | 19 |           |
|----|------------------------------------------------------|-------------------|---------|-----|-----------|-------------------|----------|----|-----------|------------------|----------|----|-----------|
| 1  | Rate Increase                                        | 4.00% \$1,700,000 |         |     | ,700,000  | 4.00% \$1,800,000 |          |    |           | ) In Process (D) |          |    |           |
| 2  | No Change in SSWD Service Boundaries                 |                   |         |     |           |                   |          |    |           |                  |          |    |           |
| 3  | New Service Connections (Growth)                     | Inc               | crease  |     | 0.52%     | I                 | ncrease  |    | 0.52%     | I                | ncrease  |    | 0.52%     |
| 4  | Water Production: (A)                                | <u>Cc</u>         | ost/AF  |     | <u>AF</u> |                   | Cost/AF  |    | <u>AF</u> |                  | Cost/AF  |    | <u>AF</u> |
|    | a. Water Supply Forecast Based on 5 Year Average     |                   |         |     |           |                   |          |    |           |                  |          |    |           |
|    | b. SSA Surface Water (City)                          | \$ !              | 559.00  |     | 1,000 AF  | \$                | 483.50   | •  | 1,000 AF  | \$               | 507.68   |    | 1,000 AF  |
|    | c. SSA Groundwater (City)                            |                   |         |     |           |                   |          |    |           |                  |          |    | 3,800 AF  |
|    | d. SSA Groundwater (Variable costs)                  | \$ <sup>•</sup>   | 110.65  | 1   | 5,000 AF  | \$                | 121.43   | 1: | 3,000 AF  | \$               | 136.51   |    | 9,200 AF  |
|    | e. NSA Surface Water (PCWA)                          | \$                | 35.00   | 1   | 2,000 AF  | \$                | 36.65    | 12 | 2,000 AF  | \$               | 38.48    |    | 12,000 AF |
|    | f. NSA Surface Water (Bureau)                        | \$                | 30.68   | 1   | 2,000 AF  | \$                | 21.26    | 12 | 2,000 AF  | \$               | 22.32    |    | 12,000 AF |
|    | g. NSA Surface Water (SJWD Treatment)                | \$ <sup>•</sup>   | 161.92  | 1   | 2,150 AF  | \$                | 176.49   | 12 | 2,150 AF  | \$               | 192.37   |    | 12,150 AF |
|    | h. NSA Groundwater (Variable costs)                  | \$                | 97.33   |     | 6,850 AF  | \$                | 112.30   | (  | 6,850 AF  | \$               | 117.12   |    | 6,850 AF  |
|    | i. NSA Bureau 215 Water                              | \$                | 74.55   |     | 150 AF    | \$                | 78.28    |    | 150 AF    | \$               | 80.26    |    | 150 AF    |
|    | j. NSA Wheel Water to Cal-AM, RLEVWD (Revenue)       | \$ (3             | 337.05) |     | 1,935 AF  | \$                | (356.14) | 2  | 2,000 AF  | \$               | (366.71) |    | 2,000 AF  |
| 5  | Anticipated Outside Water Sales, Net                 |                   |         |     | None      | \$                | 900,000  | 4  | 4,000 AF  |                  | None     |    | None      |
| 6  | Investment Yield                                     |                   |         |     | 2.00%     |                   |          |    | 2.00%     |                  |          |    | 2.00%     |
| 7  | Variable Debt Interest Rate                          |                   |         |     | 3.86%     |                   |          |    | 3.86%     |                  |          |    | 3.86%     |
| 8  | Electrical Cost Increase                             |                   |         |     | 2.50%     |                   |          |    | 2.50%     |                  |          |    | 2.00%     |
| 9  | COLA (As of May 31)                                  |                   |         |     | 0.70%     |                   |          |    | 3.00%     |                  |          |    | 0.00%     |
| 10 | ) Merit Program                                      |                   |         |     | 3.00%     |                   |          |    | 3.00%     |                  |          |    | 0.00%     |
| 11 | 2018 Compensation Study                              |                   |         |     | 0.00%     |                   |          |    | 0.00%     |                  |          | \$ | 535,000   |
| 12 | 2 Construction Inflation (B)                         |                   |         |     | 2.80%     |                   |          |    | 3.00%     |                  |          |    | 8.00%     |
| 13 | B Health Care Cost (C)                               |                   |         |     | -2.00%    |                   |          |    | 2.33%     |                  |          |    | 2.00%     |
| 14 | Tier 1 Pension Cost (% of Salaries)                  | \$37              | 73,000  |     | 21.50%    | \$                | 470,000  |    | 22.37%    | \$               | 582,000  |    | 23.00%    |
| 15 | 5 Tier 2 Pension Cost (% of Salaries)                | \$                | 7,500   |     | 16.10%    | \$                | 12,500   |    | 16.64%    | \$               | 18,000   |    | 17.10%    |
|    | 5 Tier 3 Pension Cost (% of Salaries)                | \$                | 200     |     | 6.90%     | \$                | 500      |    | 7.30%     | \$               | 900      |    | 7.30%     |
| 17 | ' New Hires                                          |                   |         |     | 4         |                   |          |    |           | -                |          |    | 3         |
| 18 | 3 Funding of Post Retirement Benefits                |                   |         | \$  | 472,200   |                   |          | \$ | 560,000   |                  |          | \$ | 580,000   |
| 19 | 2018 Compensation Study is currently in process      |                   |         |     |           |                   |          |    |           |                  |          |    |           |
| Fo | otnotes:                                             |                   |         |     |           |                   |          |    |           |                  |          |    |           |
| (A | ) SSA = South Service Area; NSA = North Service Area |                   |         |     |           |                   |          |    |           |                  |          |    |           |
| (B | ) 20 Cities CCI Index, Source: ENR                   |                   |         |     |           |                   |          |    |           |                  |          |    |           |
| (C | ) From UnitedHealthcare to HealthNet Smart Care HMO  |                   |         |     |           |                   |          |    |           |                  |          |    |           |
| (D | ) 2018 Rate Study is currently in process            |                   |         |     |           |                   |          |    |           |                  |          |    |           |