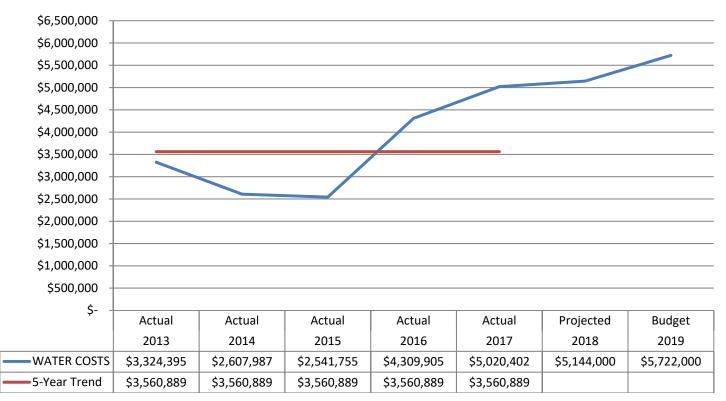

The 2018 Budget includes \$23.2 million for O&M expenses and presumes water production of 33,000 Acre-Feet, 2,000 of which is to be wholesaled to a neighboring water purveyor. Total water production estimates also presume the purchase of 12,150 acre-feet of surface water in the North Service Area and 1,000 acre-feet in the South Service Area. Staffing levels are requested to increase by 3 in 2019. While no COLA increase or merit increase is requested for 2019, the Budget assumes an equity adjustment of \$535,000 based on the median results of the 2018 Compensation Survey (Survey) effective January 1, 2019. Salary Band increases are set at the middle of the third quartile based on the Survey. See Attachment 3, slides 22 - 31 for more detail.

# 2019 Budget

| <b>Operations and Maintenance Budget</b> | 2019 Budget  |
|------------------------------------------|--------------|
| Water Costs                              | \$5,722,000  |
| Salaries                                 | 6,061,000    |
| Employee Benefits                        | 2,995,000    |
| Employer Taxes and Insurance             | 560,000      |
| OPEB                                     | 580,000      |
| Engineering and Construction Services    | 2,552,000    |
| Public Outreach & Conservation           | 530,000      |
| Other                                    | 4,241,000    |
| Total                                    | \$23,241,000 |