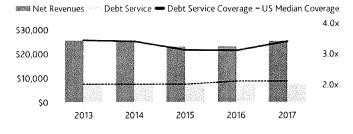

District debt service payments are forecast to be \$7.4 million in 2019. See Attachment 3, slide 55.

The 2019 Budget and 2020 CIP Forecast are presented in the following order in the attached PowerPoint presentation (Attachment 3):