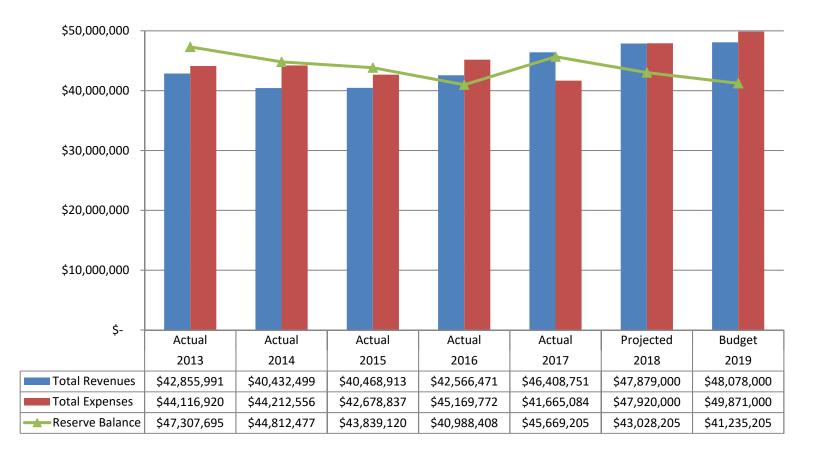

#### Fiscal Impact:

If adopted as presented, the 2019 O&M budget would be \$23.2 million, including funding other post-employment benefits of \$0.58 million; the 2019 CIP budget would be \$18.3 million; the 2019 OCB budget would be \$1.0 million, and the 2019 debt service forecast would be \$7.4 million. The total of all four budgets would be \$49.9 million. Revenues are projected to be \$48.1 million resulting in a planned drawdown of reserves of \$1.8 million. Projected reserve level at the end of 2019 is expected to be \$41.2 million.

#### 2019 Budget

|                                    | 2017 Actual   | 2017 Amended<br>Budget | Actual As Of<br>10/31/18 | 2018 Projected | 2018 Approved<br>Budget | 2019 Proposed<br>Budget |
|------------------------------------|---------------|------------------------|--------------------------|----------------|-------------------------|-------------------------|
| Water Sales Charge                 | \$ 12,543,644 | \$ 11,952,000          | \$ 11,233,049            | \$ 13,235,000  | \$ 12,489,000           | \$ 13,304,000           |
| Water Service Charge               | 6,365,984     | 7,146,000              | 5,280,170                | 6,458,000      | 6,752,000               | 6,492,000               |
| Capital Facilities/Debt Repayment  | 23,498,931    | 22,977,000             | 20,067,221               | 24,444,000     | 24,557,000              | 24,571,000              |
| Wheeling Water Charge              | 675,830       | 633,000                | 329,835                  | 530,000        | 175,000                 | 730,000                 |
| Other Charges for Services         | 1,077,174     | 1,018,000              | 867,415                  | 1,068,000      | 1,047,000               | 1,074,000               |
| Income From Customers              | 44,161,563    | 43,726,000             | 37,777,690               | 45,735,000     | 45,020,000              | 46,171,000              |
| Water Transfers                    | -             | 1,992,000              | -                        | 900,000        | -                       | -                       |
| Interest Income                    | 571,716       | 820,000                | 288,066                  | 494,000        | 899,000                 | 932,000                 |
| Other Income (Leases, Cells, Etc.) | 452,653       | 250,000                | 371,203                  | 450,000        | 266,000                 | 400,000                 |
| Facility Development Charges       | 135,073       | 500,000                | 116,284                  | 300,000        | 300,000                 | 300,000                 |
| Grant Income                       | 1,087,746     | 210,000                | 17,053                   |                | -                       | 275,000                 |
| Total Other Income                 | 2,247,188     | 3,772,000              | 792,606                  | 2,144,000      | 1,465,000               | 1,907,000               |
| Total Revenue                      | \$ 46,408,751 | \$ 47,498,000          | \$ 38,570,296            | \$ 47,879,000  | \$ 46,485,000           | \$ 48,078,000           |
| Budgets:                           |               |                        |                          |                |                         |                         |
| <b>Operations and Maintenance</b>  | 19,424,311    | 21,311,000             | 16,204,588               | 21,024,000     | 21,860,000              | 23,241,000              |
| Capital Improvement Program        | 13,585,527    | 16,975,000             | 11,856,016               | 18,170,000     | 19,160,000              | 18,260,000              |
| <b>Operating Capital Program</b>   | 1,135,278     | 1,166,000              | 631,617                  | 1,161,000      | 1,161,000               | 950,000                 |
| Debt Service (Forecast)            | 7,519,968     | 7,770,000              | 2,625,864                | 7,565,000      | 7,700,000               | 7,420,000               |
| McClellan BP Settlement            |               |                        |                          | 2,600,000      |                         |                         |
| Total Costs                        | 41,665,084    | 47,222,000             | 31,318,085               | 50,520,000     | 49,881,000              | 49,871,000              |
| Change in Reserve Balance          | 4,743,667     | 276,000                | 7,252,211                | (2,641,000)    | (3,396,000)             | (1,793,000)             |
| Reserve (Cash) Balance             | \$ 45,669,205 | \$ 41,264,408          | \$ 48,452,890            | \$ 46,576,375  | \$ 41,566,409           | \$ 41,235,205           |
| Refunding 2009B                    |               |                        | \$ (3,548,170)           | \$ (3,548,170) |                         |                         |
|                                    | \$ 45,669,205 | <u>\$ 41,264,408</u>   | <u>\$ 44,904,720</u>     | \$ 43,028,205  | \$ 41,566,409           | <u>\$ 41,235,205</u>    |
|                                    |               |                        |                          |                |                         |                         |