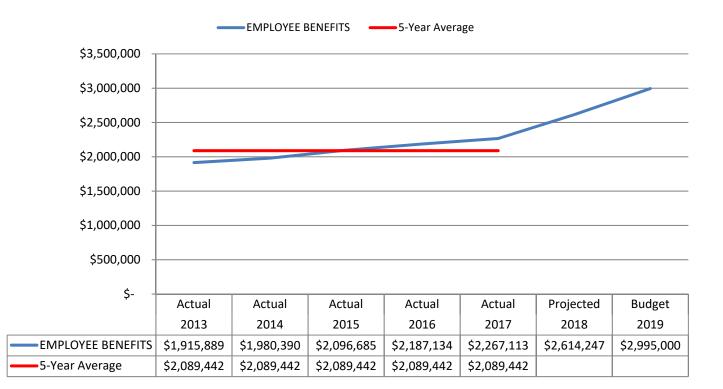

# 2019 Budget

| <b>Operations and Maintenance Budget</b> | 2019 Budget  |
|------------------------------------------|--------------|
| Water Costs                              | \$5,722,000  |
| Salaries                                 | 6,061,000    |
| Employee Benefits                        | 2,995,000    |
| Employer Taxes and Insurance             | 560,000      |
| OPEB                                     | 580,000      |
| Engineering and Construction Services    | 2,552,000    |
| Public Outreach & Conservation           | 530,000      |
| Other                                    | 4,241,000    |
| Total                                    | \$23,241,000 |

# **CHANGES FROM NOVEMBER**

|                                         | Prior<br>2019       | Current<br>2019 |           |
|-----------------------------------------|---------------------|-----------------|-----------|
| O & M Costs                             | Budget              | Budget          | Changes   |
| WATER COSTS                             | \$<br>5,722,000 \$  | 5,722,000       | \$ -      |
| SALARIES <sup>1</sup>                   | 6,036,000           | 6,061,000       | 25,000    |
| EMPLOYEE BENEFITS <sup>2</sup>          | 2,990,000           | 2,995,000       | 5,000     |
| EMPLOYER TAXES & INSURANCE <sup>2</sup> | 558,000             | 560,000         | 2,000     |
| ОРЕВ                                    | 580,000             | 580,000         | -         |
| ENGINEERING & CONSTRUCTION SERVICES     | 2,552,000           | 2,552,000       | -         |
| PUBLIC OUTREACH & CONSERVATION          | 530,000             | 530,000         | -         |
| OTHER                                   | <br>4,241,000       | 4,241,000       | -         |
|                                         | \$<br>23,209,000 \$ | 3 23,241,000    | \$ 32,000 |

- 1. Based on December 7, 2018 Board Action on Compensation Study.
- Based on \$25k salary increase Pension, FICA, Workers Comp 2. Insurance.