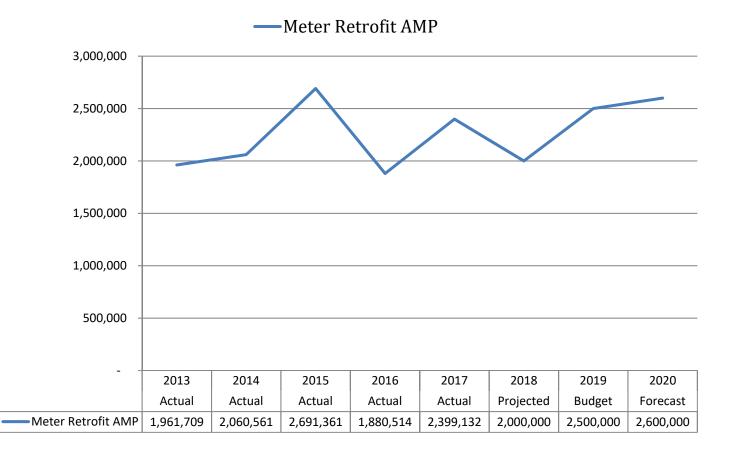

# **CHANGES FROM NOVEMBER**

| CIP Projects                                         | Prior<br>Budget<br>2019 | udget Budget  |                |  |
|------------------------------------------------------|-------------------------|---------------|----------------|--|
| Other Capitalized Projects <sup>1</sup>              | \$ 275,000              | \$ 225,000    | \$ (50,000)    |  |
| Other Re-Occurring Annual Capital Costs <sup>2</sup> | 870,000                 | 1,010,000     | 140,000        |  |
| From 2009 Water System Master Plan                   | -                       | -             | -              |  |
| SCADA AMP                                            | 60,000                  | 60,000        | -              |  |
| Buildings and Structures AMP                         | -                       | -             | -              |  |
| Reservoir and Booster P.S. AMP                       | 735,000                 | 735,000       | -              |  |
| Transmission Main AMP                                | 50,000                  | 50,000        | -              |  |
| Well Replacement AMP                                 | 2,800,000               | 2,800,000     | -              |  |
| Dist. Main Replacement AMP <sup>3</sup>              | 12,180,000              | 10,780,000    | (1,400,000)    |  |
| Meter Replacement & Repair AMP                       | 100,000                 | 100,000       | -              |  |
| Meter Retrofit AMP                                   | 2,500,000               | 2,500,000     |                |  |
| Total CIP                                            | \$ 19,570,000           | \$ 18,260,000 | \$ (1,310,000) |  |