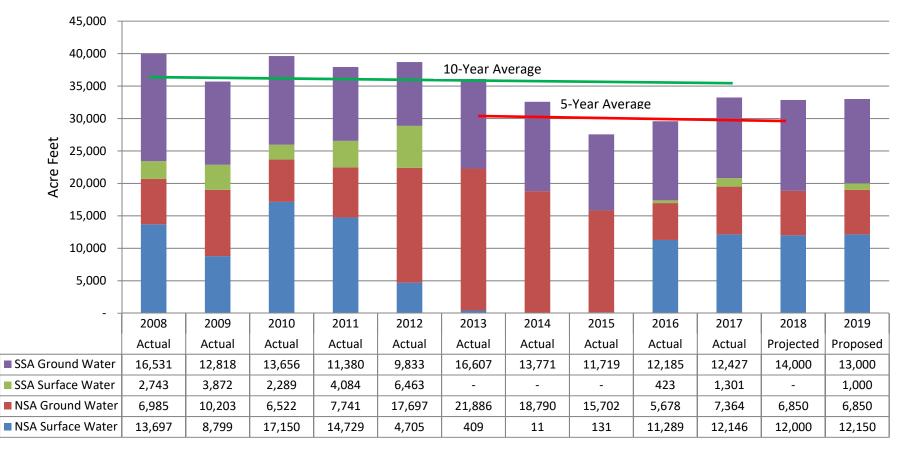

The 2018 Budget includes \$23.2 million for O&M expenses and presumes water production of 33,000 Acre-Feet, 2,000 of which is to be wholesaled to a neighboring water purveyor. Total water production estimates also presume the purchase of 12,150 acre-feet of surface water in the North Service Area and 1,000 acre-feet in the South Service Area. Staffing levels are requested to increase by 3 in 2019. While no COLA increase or merit increase is requested for 2019, the Budget assumes an equity adjustment of \$535,000 based on the median results of the 2018 Compensation Survey (Survey) effective January 1, 2019. Salary Band increases are set at the middle of the third quartile based on the Survey. See Attachment 3, slides 22 - 31 for more detail.

# **2019 Budget Assumptions**

|    | Key Assumptions                                      |                   | 20      | 017 | ,         |                   | 20       | 18 |           |                  | 20       | 19 |           |
|----|------------------------------------------------------|-------------------|---------|-----|-----------|-------------------|----------|----|-----------|------------------|----------|----|-----------|
| 1  | Rate Increase                                        | 4.00% \$1,700,000 |         |     | ,700,000  | 4.00% \$1,800,000 |          |    |           | ) In Process (D) |          |    |           |
| 2  | No Change in SSWD Service Boundaries                 |                   |         |     |           |                   |          |    |           |                  |          |    |           |
| 3  | New Service Connections (Growth)                     | Inc               | crease  |     | 0.52%     | I                 | ncrease  |    | 0.52%     | I                | ncrease  |    | 0.52%     |
| 4  | Water Production: (A)                                | <u>Cc</u>         | ost/AF  |     | <u>AF</u> |                   | Cost/AF  |    | <u>AF</u> |                  | Cost/AF  |    | <u>AF</u> |
|    | a. Water Supply Forecast Based on 5 Year Average     |                   |         |     |           |                   |          |    |           |                  |          |    |           |
|    | b. SSA Surface Water (City)                          | \$ !              | 559.00  |     | 1,000 AF  | \$                | 483.50   | •  | 1,000 AF  | \$               | 507.68   |    | 1,000 AF  |
|    | c. SSA Groundwater (City)                            |                   |         |     |           |                   |          |    |           |                  |          |    | 3,800 AF  |
|    | d. SSA Groundwater (Variable costs)                  | \$ <sup>•</sup>   | 110.65  | 1   | 5,000 AF  | \$                | 121.43   | 1: | 3,000 AF  | \$               | 136.51   |    | 9,200 AF  |
|    | e. NSA Surface Water (PCWA)                          | \$                | 35.00   | 1   | 2,000 AF  | \$                | 36.65    | 12 | 2,000 AF  | \$               | 38.48    |    | 12,000 AF |
|    | f. NSA Surface Water (Bureau)                        | \$                | 30.68   | 1   | 2,000 AF  | \$                | 21.26    | 12 | 2,000 AF  | \$               | 22.32    |    | 12,000 AF |
|    | g. NSA Surface Water (SJWD Treatment)                | \$ <sup>•</sup>   | 161.92  | 1   | 2,150 AF  | \$                | 176.49   | 12 | 2,150 AF  | \$               | 192.37   |    | 12,150 AF |
|    | h. NSA Groundwater (Variable costs)                  | \$                | 97.33   |     | 6,850 AF  | \$                | 112.30   | (  | 6,850 AF  | \$               | 117.12   |    | 6,850 AF  |
|    | i. NSA Bureau 215 Water                              | \$                | 74.55   |     | 150 AF    | \$                | 78.28    |    | 150 AF    | \$               | 80.26    |    | 150 AF    |
|    | j. NSA Wheel Water to Cal-AM, RLEVWD (Revenue)       | \$ (3             | 337.05) |     | 1,935 AF  | \$                | (356.14) | 2  | 2,000 AF  | \$               | (366.71) |    | 2,000 AF  |
| 5  | Anticipated Outside Water Sales, Net                 |                   |         |     | None      | \$                | 900,000  | 4  | 4,000 AF  |                  | None     |    | None      |
| 6  | Investment Yield                                     |                   |         |     | 2.00%     |                   |          |    | 2.00%     |                  |          |    | 2.00%     |
| 7  | Variable Debt Interest Rate                          |                   |         |     | 3.86%     |                   |          |    | 3.86%     |                  |          |    | 3.86%     |
| 8  | Electrical Cost Increase                             |                   |         |     | 2.50%     |                   |          |    | 2.50%     |                  |          |    | 2.00%     |
| 9  | COLA (As of May 31)                                  |                   |         |     | 0.70%     |                   |          |    | 3.00%     |                  |          |    | 0.00%     |
| 10 | ) Merit Program                                      |                   |         |     | 3.00%     |                   |          |    | 3.00%     |                  |          |    | 0.00%     |
| 11 | 2018 Compensation Study                              |                   |         |     | 0.00%     |                   |          |    | 0.00%     |                  |          | \$ | 535,000   |
| 12 | 2 Construction Inflation (B)                         |                   |         |     | 2.80%     |                   |          |    | 3.00%     |                  |          |    | 8.00%     |
| 13 | B Health Care Cost (C)                               |                   |         |     | -2.00%    |                   |          |    | 2.33%     |                  |          |    | 2.00%     |
| 14 | Tier 1 Pension Cost (% of Salaries)                  | \$37              | 73,000  |     | 21.50%    | \$                | 470,000  |    | 22.37%    | \$               | 582,000  |    | 23.00%    |
| 15 | 5 Tier 2 Pension Cost (% of Salaries)                | \$                | 7,500   |     | 16.10%    | \$                | 12,500   |    | 16.64%    | \$               | 18,000   |    | 17.10%    |
|    | 5 Tier 3 Pension Cost (% of Salaries)                | \$                | 200     |     | 6.90%     | \$                | 500      |    | 7.30%     | \$               | 900      |    | 7.30%     |
| 17 | ' New Hires                                          |                   |         |     | 4         |                   |          |    |           | -                |          |    | 3         |
| 18 | 3 Funding of Post Retirement Benefits                |                   |         | \$  | 472,200   |                   |          | \$ | 560,000   |                  |          | \$ | 580,000   |
| 19 | 2018 Compensation Study is currently in process      |                   |         |     |           |                   |          |    |           |                  |          |    |           |
| Fo | otnotes:                                             |                   |         |     |           |                   |          |    |           |                  |          |    |           |
| (A | ) SSA = South Service Area; NSA = North Service Area |                   |         |     |           |                   |          |    |           |                  |          |    |           |
| (B | ) 20 Cities CCI Index, Source: ENR                   |                   |         |     |           |                   |          |    |           |                  |          |    |           |
| (C | ) From UnitedHealthcare to HealthNet Smart Care HMO  |                   |         |     |           |                   |          |    |           |                  |          |    |           |
| (D | ) 2018 Rate Study is currently in process            |                   |         |     |           |                   |          |    |           |                  |          |    |           |

### **2018** Projected Results:

- Water Deliveries of 32,850 AF
  - Comprised of 30,850 AF to Customers and Wheeled Water Deliveries of 2,000 AF
- Select critical/necessary projects from asset management plans that included:
  - > For 2018 expect to replace 4.3 miles of Distribution Main Lines, including approximately 670 Meters
  - Install an additional 1,955 Water Meters (1,270 Meter Retrofit Program, 15 Voluntary and 670 as part of main replacement projects)
  - Replace 1,200 Old Water Meters that have outlived their useful life (estimated at 20 Years)
  - Continue Work on Palm Avenue Well Site Work and Pumping Facilities
  - Continue Work on Design and Construction of Butano, Palm and Verner Wells
  - Began Multi-Year Process to Acquire Future Well Sites

#### **Budget Will Allow the District to Accomplish the Following:**

- Water Deliveries of 33,000 AF
  - > 31,000 AF to Customers
  - > 2,000 AF Wheeled to Cal-American
- Follow modified asset management plans for replacing water infrastructure assets, to include:
  - For 2019, replace up to 4.3 miles of Distribution Main Lines, including approximately 312 Meters
  - Install an Additional 1,000 Water Meter Retrofits plus 15 Voluntary
  - Complete Palm Well Pumping Facility Construction
  - Continue Work on Butano Well Pumping Facility Design & Construction
  - Continue Work on Verner Well Pumping Facility Design
  - Rehab River College Well and Northrop Well
  - Destroy 3 5 Abandoned Well Sites